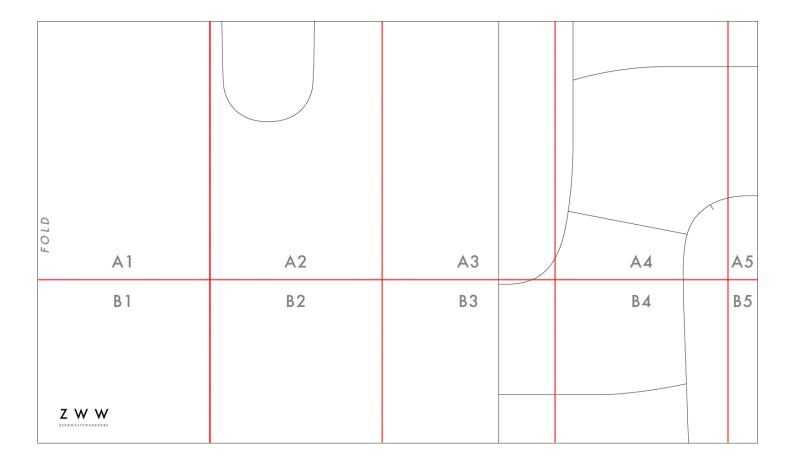

## T-SHIRT HALF PATTERN

A4-PRINT

Printing: open the pdf file and select print. Go to the printing settings and select *Scale* and set it to 100%. The area of the first pattern page is 18cm X 27cm. You can test print the first pattern page (page 2) and measure the area between the dotted lines to make sure it is the correct size. After printing assemble the pieces according to the picture below.