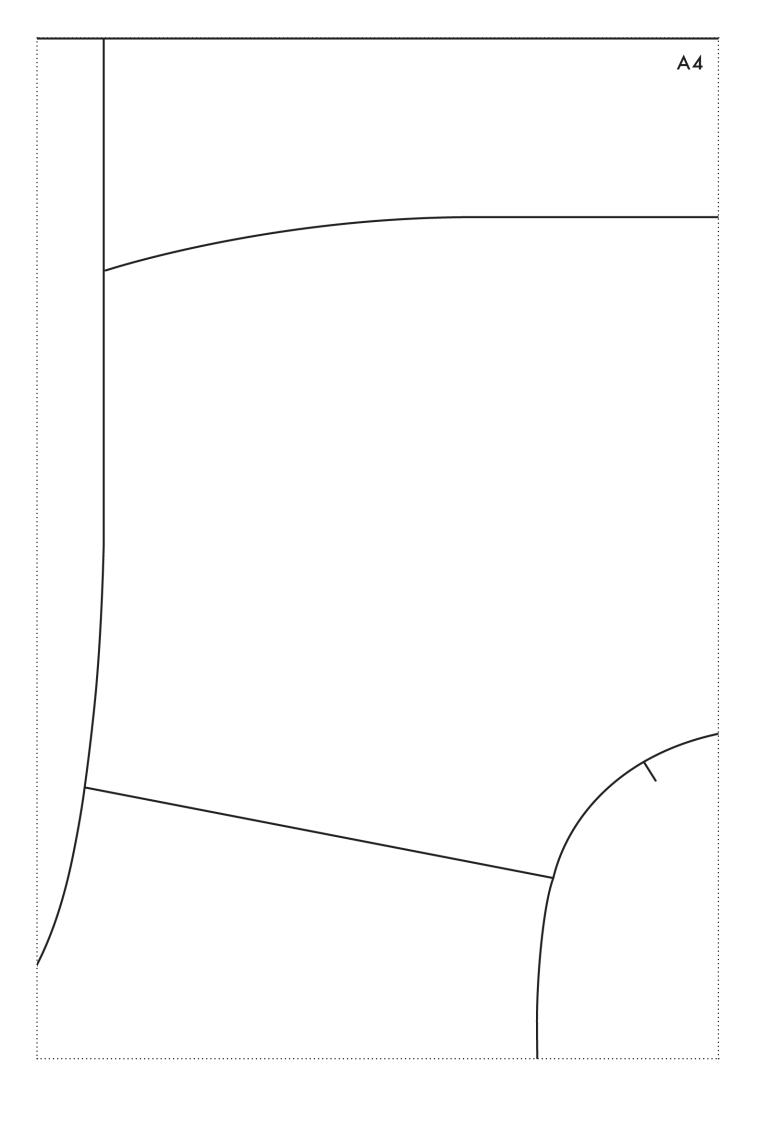

## T-SHIRT HALF PATTERN

A4-PRINT

Printing: open the pdf file and select print. Go to the printing settings and select *Scale* and set it to 100%. The area of the first pattern page is 18cm X 27cm. You can test print the first pattern page (page 2) and measure the area between the dotted lines to make sure it is the correct size. After printing assemble the pieces according to the picture below.