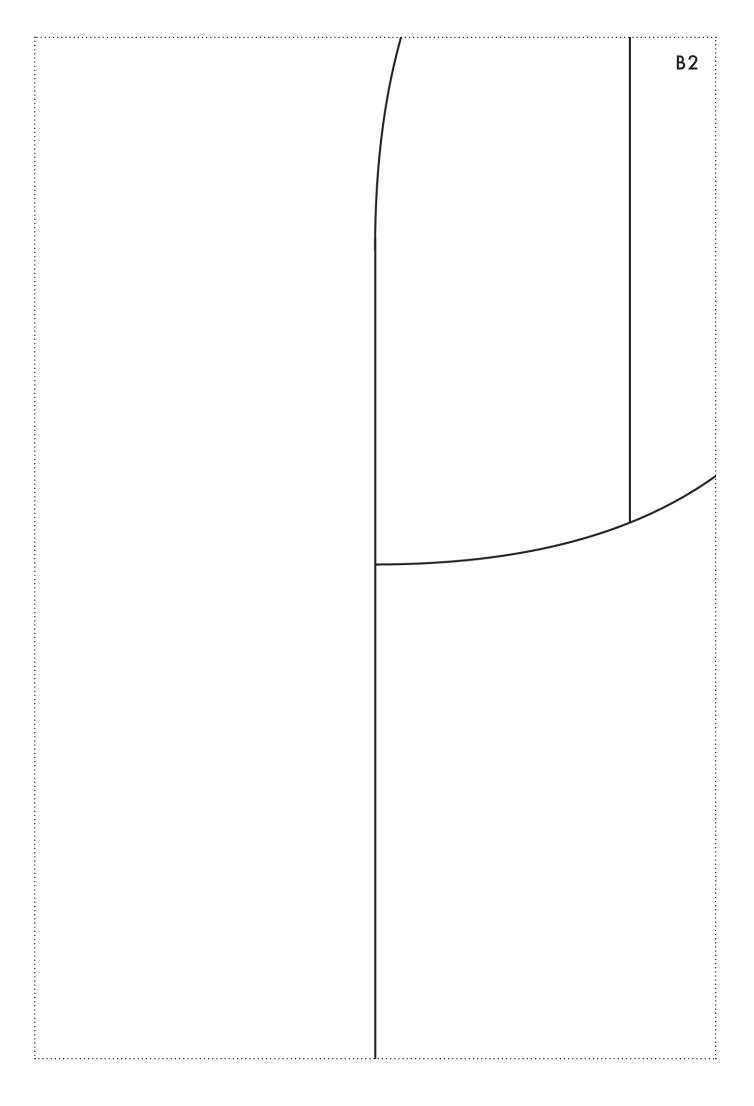

## LOOSE T-SHIRT HALF PATTERN - SMALLER VERSION

A4-PRINT

Printing: open the pdf file and select print. Go to the printing settings and select *Scale* and set it to 100%. The area of the first pattern page is 18cm X 27cm. You can test print the first pattern page (page 2) and measure the area between the dotted lines to make sure it is the correct size. After printing assemble the pieces according to the picture below.