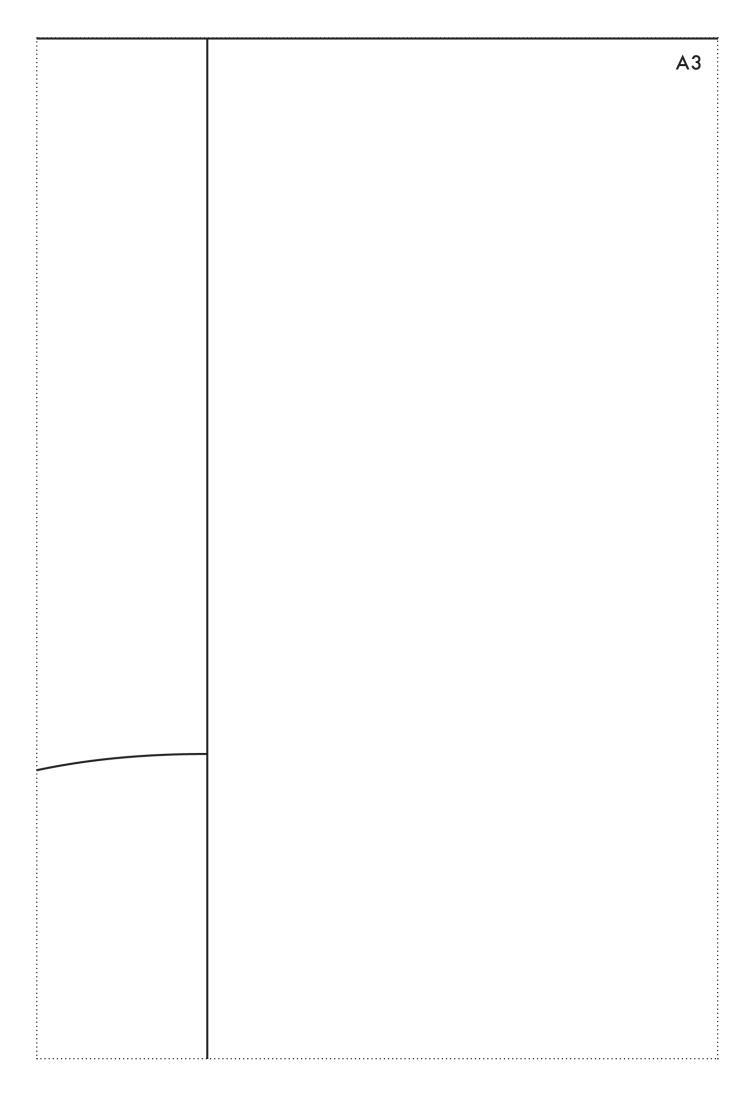

## LOOSE T-SHIRT HALF PATTERN - SMALLER VERSION

A4-PRINT

Printing: open the pdf file and select print. Go to the printing settings and select *Scale* and set it to 100%. The area of the first pattern page is 18cm X 27cm. You can test print the first pattern page (page 2) and measure the area between the dotted lines to make sure it is the correct size. After printing assemble the pieces according to the picture below.