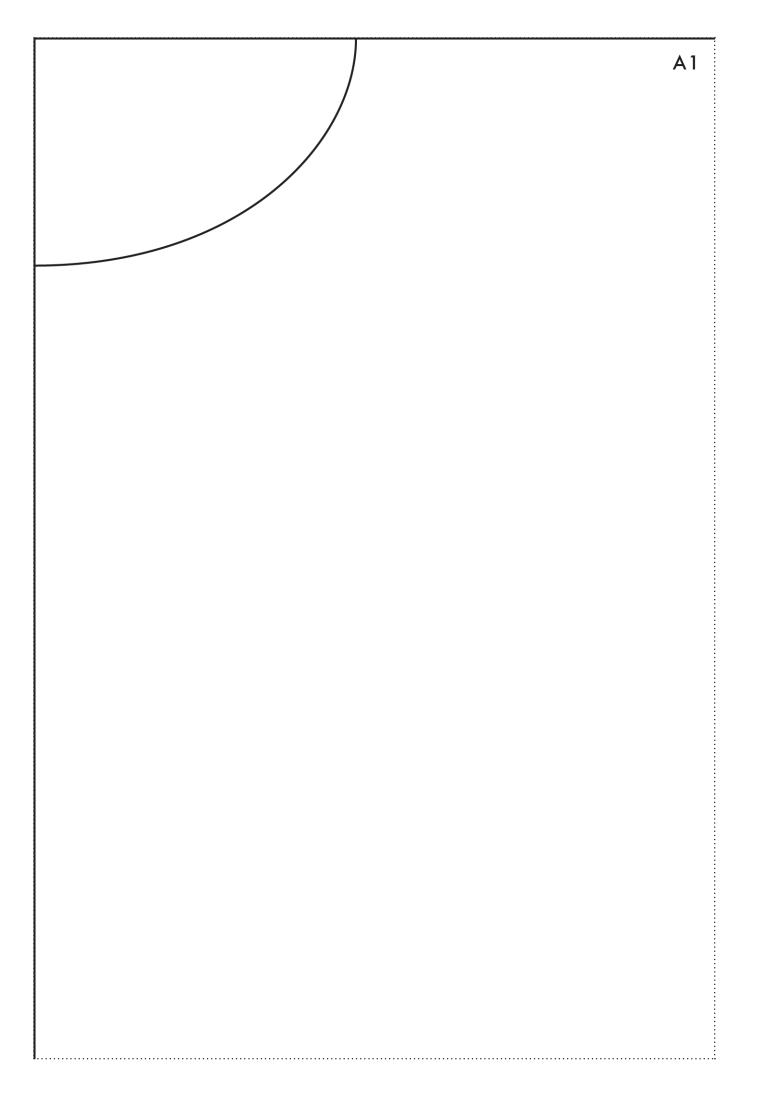

## LOOSE T-SHIRT HALF PATTERN - SMALLER VERSION

A4-PRINT

Printing: open the pdf file and select print. Go to the printing settings and select *Scale* and set it to 100%. The area of the first pattern page is 18cm X 27cm. You can test print the first pattern page (page 2) and measure the area between the dotted lines to make sure it is the correct size. After printing assemble the pieces according to the picture below.