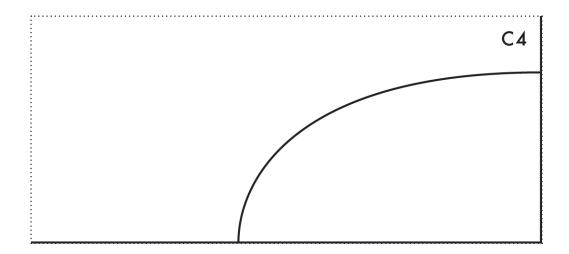

## LOOSE T-SHIRT HALF PATTERN - SMALLER VERSION

A4-PRINT

Printing: open the pdf file and select print. Go to the printing settings and select *Scale* and set it to 100%. The area of the first pattern page is 18cm X 27cm. You can test print the first pattern page (page 2) and measure the area between the dotted lines to make sure it is the correct size. After printing assemble the pieces according to the picture below.