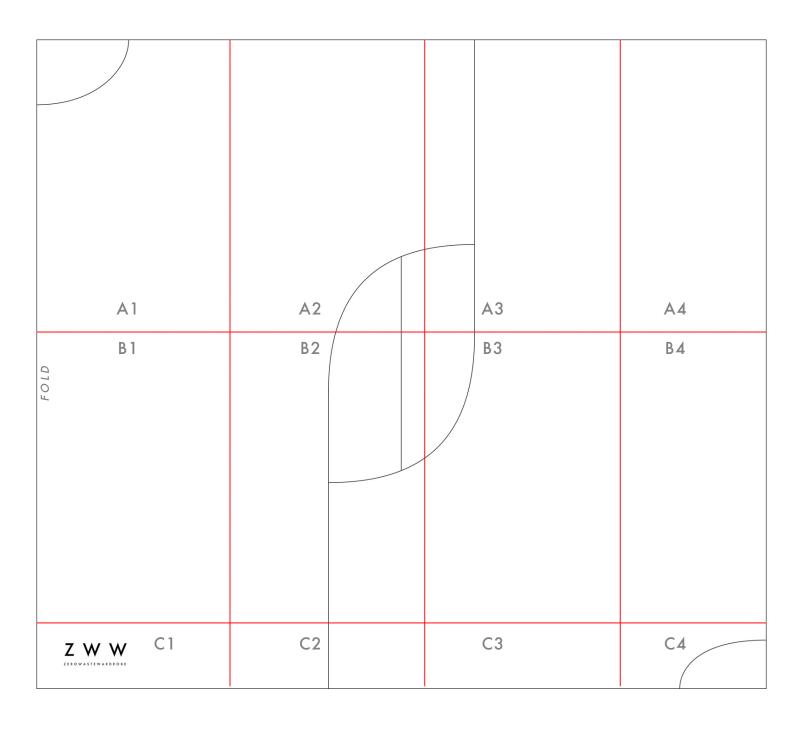

## LOOSE T-SHIRT HALF PATTERN - SMALLER VERSION

A4-PRINT

Printing: open the pdf file and select print. Go to the printing settings and select *Scale* and set it to 100%. The area of the first pattern page is 18cm X 27cm. You can test print the first pattern page (page 2) and measure the area between the dotted lines to make sure it is the correct size. After printing assemble the pieces according to the picture below.