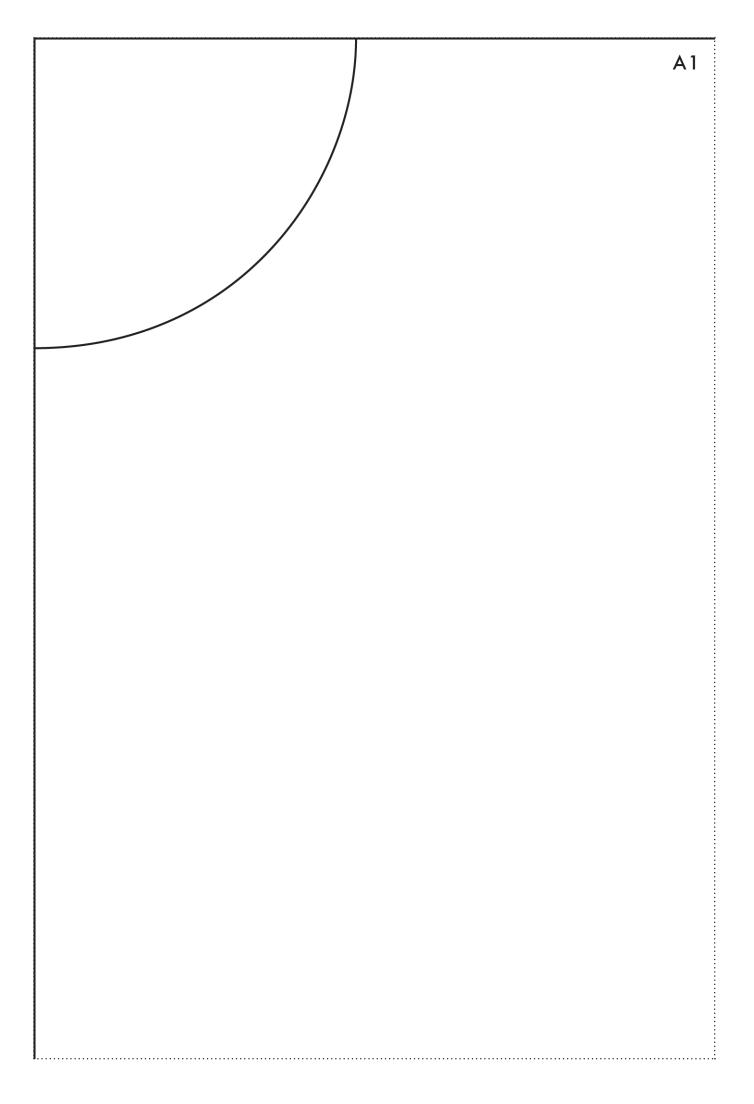

## LOOSE T-SHIRT HALF PATTERN -LARGER VERSION

A4-PRINT

Printing: open the pdf file and select print. Go to the printing settings and select *Scale* and set it to 100%. The area of the first pattern page is 18cm X 27cm. You can test print the first pattern page (page 2) and measure the area between the dotted lines to make sure it is the correct size. After printing assemble the pieces according to the picture below.