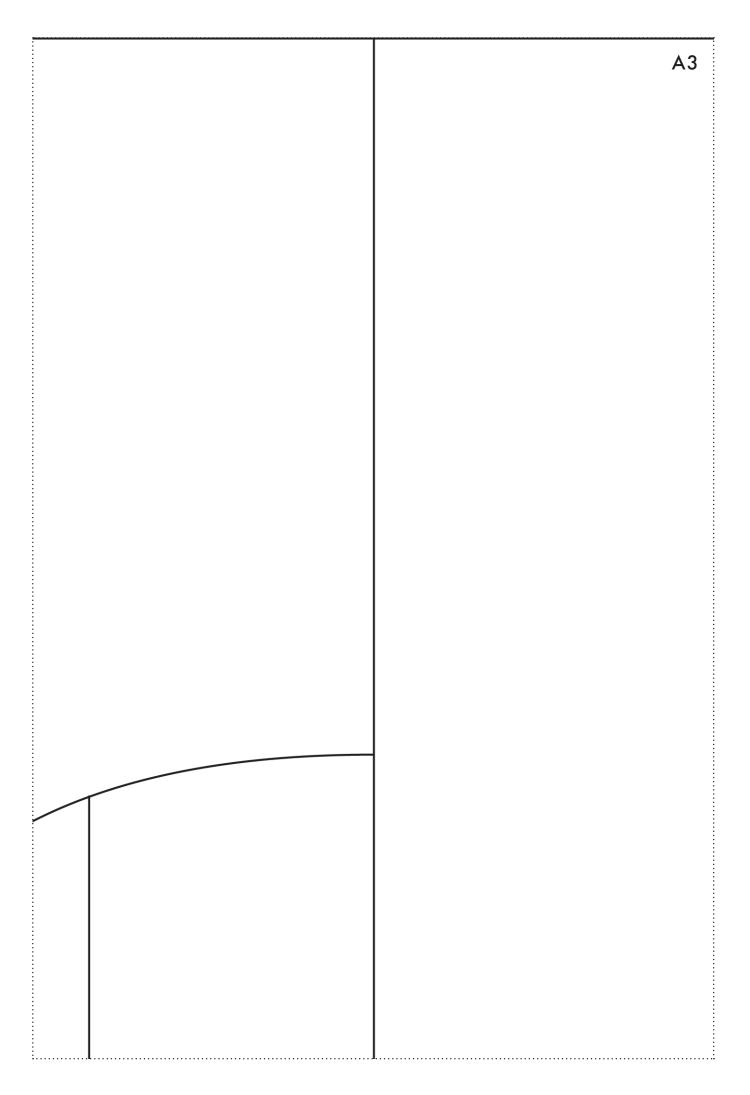

## LOOSE T-SHIRT HALF PATTERN -LARGER VERSION

A4-PRINT

Printing: open the pdf file and select print. Go to the printing settings and select *Scale* and set it to 100%. The area of the first pattern page is 18cm X 27cm. You can test print the first pattern page (page 2) and measure the area between the dotted lines to make sure it is the correct size. After printing assemble the pieces according to the picture below.