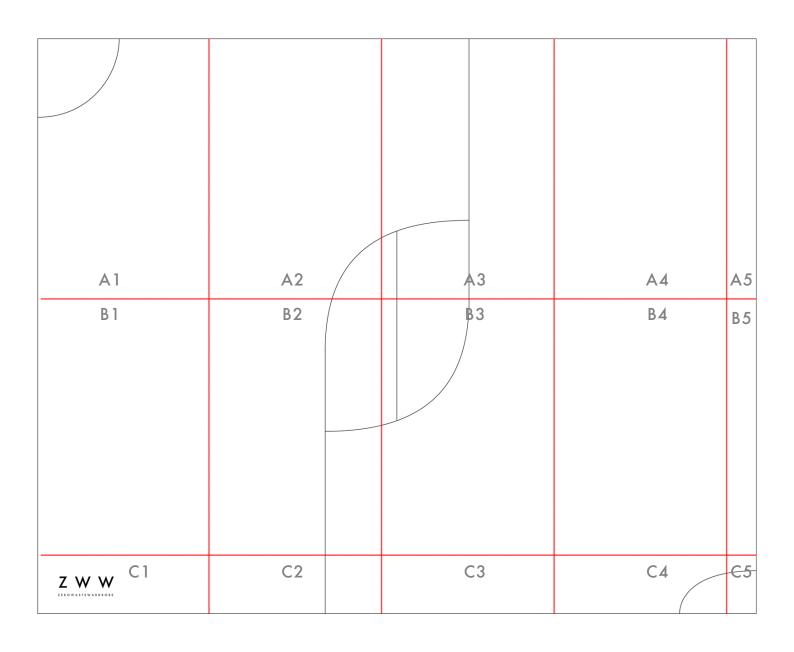

## LOOSE T-SHIRT HALF PATTERN -LARGER VERSION

A4-PRINT

Printing: open the pdf file and select print. Go to the printing settings and select *Scale* and set it to 100%. The area of the first pattern page is 18cm X 27cm. You can test print the first pattern page (page 2) and measure the area between the dotted lines to make sure it is the correct size. After printing assemble the pieces according to the picture below.