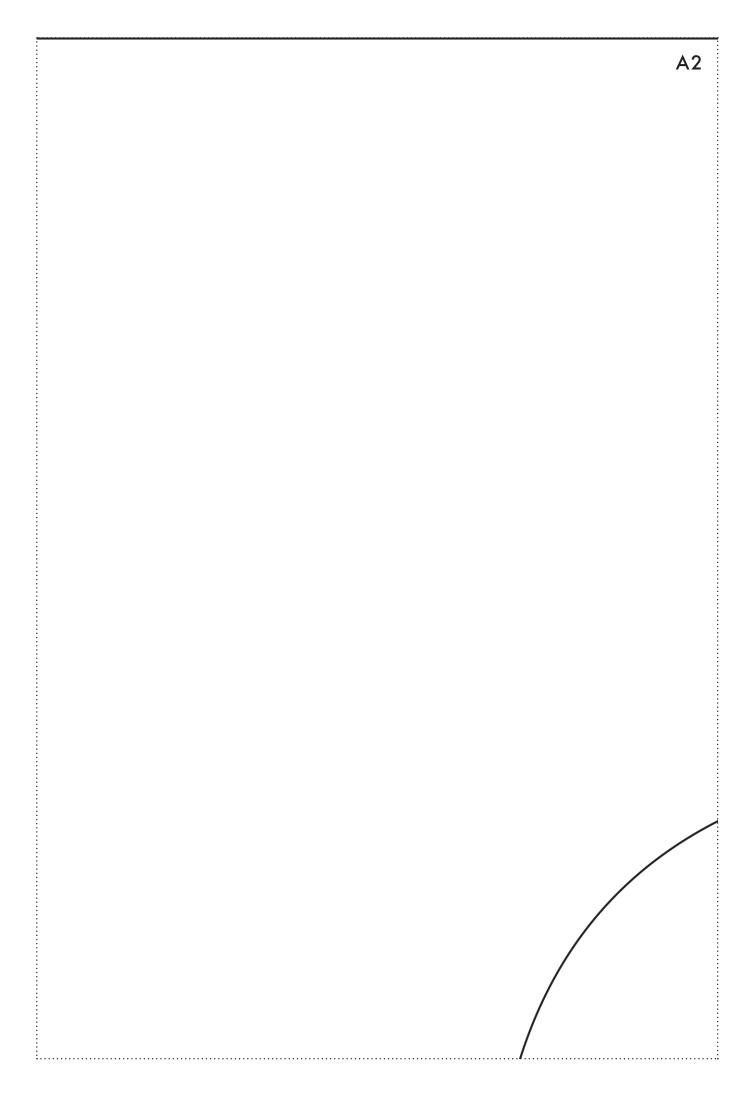

## LOOSE T-SHIRT HALF PATTERN -LARGER VERSION

A4-PRINT

Printing: open the pdf file and select print. Go to the printing settings and select *Scale* and set it to 100%. The area of the first pattern page is 18cm X 27cm. You can test print the first pattern page (page 2) and measure the area between the dotted lines to make sure it is the correct size. After printing assemble the pieces according to the picture below.